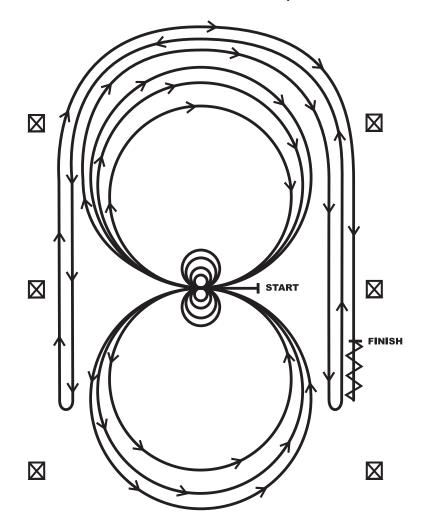

## Pattern-8

Horses may walk or jog to the center of arena. Horses must walk or stop prior to starting pattern. Beginning at the center of arena facing the left wall or fence.

1. Complete four spins to the left. Hesitate.

2. Complete four spins to the right. Hesitate.

**3.** Beginning on the right lead, complete three circles to the right: the first circle large and fast; the second circle small and slow; the third circle large and fast. Change leads at the center of the arena.

**4.** Complete three circles to the left: the first circle large and fast; the second circle small and slow; the third circle large and fast. Change leads at the center of the arena.

**5.** Begin a large circle to the right but do not close this circle. Run straight down the right side of the arena past the center marker and do a left rollback at least twenty feet (six meters) from the wall or fence—no hesitation.

**6.** Continue back around the previous circle but do not close this circle. Run down the left side of the arena past the center maker and do a right rollback at least twenty feet (six meters) from the wall or fence—no hesitation.

**7.** Continue back around the previous circle but do not close this circle. Run down the right side of the arena past the center marker and do a sliding stop at least twenty feet (six meters) from the wall or fence. Back up at least ten feet (three meters). Hesitate to demonstrate completion of the pattern.